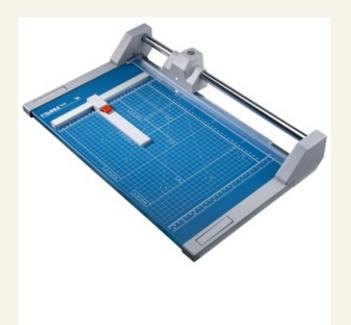

## Rotary Trimmer PREMIUM

## 00550

Top quality for highest precision ! Extraordinary high cutting capacity up to 2 mm. Safety is ensured by the blade totally enclosed in a plastic housing.

- Hanging capability for wall mounting
- High-quality blades made of hardened steel
- Automatic clamping on the cutting line.
- Scale bar with mm scale
- Adjustable back-stop.
- User-friendly trimmer for professional use.
- Circular blade enclosed in plastic cutting head
- Tested according to GS safety regulations.

| Cutting length:                 | 360 mm        |
|---------------------------------|---------------|
| Cutting capacity:               | 2 mm          |
| Table size exterior dimensions: | 555 x 360 mm  |
| Weight:                         | 3 kg          |
| Bar code No:                    | 4007885005508 |